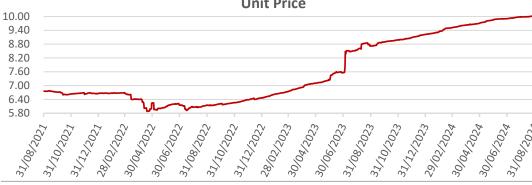

| As of 3                                       | 1 <sup>st</sup> August 2024 | l (All returns are ne | t of fees)                       |
|-----------------------------------------------|-----------------------------|-----------------------|----------------------------------|
| Unit Price Appreciation (For the last 7 days) | MTD return                  | YTD return            | Average time to maturity (years) |
| 7.59%                                         | 7.27%                       | 13.05%                | 1.59                             |
| 10.00                                         | Uı                          | nit Price             |                                  |