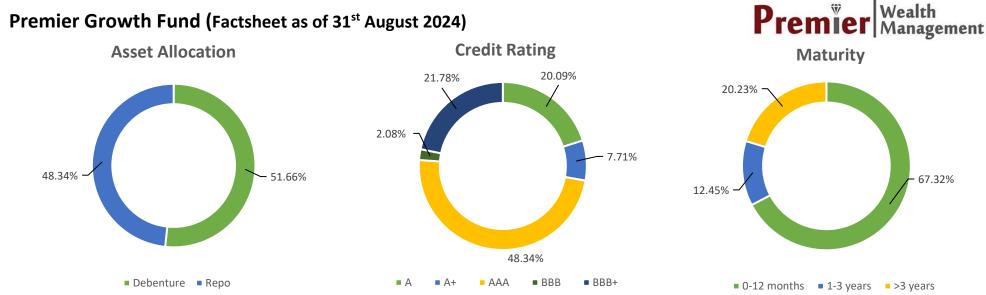

| As of 3                                       | 1 <sup>st</sup> August 2024 | l (All returns are ne | t of fees)                       |
|-----------------------------------------------|-----------------------------|-----------------------|----------------------------------|
| Unit Price Appreciation (For the last 7 days) | MTD return                  | YTD return            | Average time to maturity (years) |
| 7.59%                                         | 7.27%                       | 13.05%                | 1.59                             |
| 10.00                                         | Uı                          | nit Price             |                                  |

| Fund Management Compan               | Premier Wealth Management Limited                                                                                                                    |
|--------------------------------------|------------------------------------------------------------------------------------------------------------------------------------------------------|
| Inception                            | 23 July 2012                                                                                                                                         |
| Legal Structure                      | Open-Ended Unit Trust Fund                                                                                                                           |
| Trustee and Custodian                | Hatton National Bank                                                                                                                                 |
| Minimum Investment                   | LKR 5,000                                                                                                                                            |
| Front end fee                        | Reduced Front End Fee of 5.00% to 1.5% for a promotional period of one year (effective from 1 <sup>st</sup> July 2023 to 30 <sup>th</sup> June 2024) |
| Exit fee (If redeemed before 1 year) | 2.00%                                                                                                                                                |
| Assets under Management (AUM)        | LKR 18.57 million                                                                                                                                    |