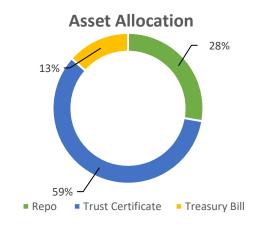

## Premier Money Market Fund (Factsheet as of 31st March 2025)

## Premier Wealth Management







| As of 31st March 2025 (All returns are net of fees) |            |            |                                  | Fund Management Company | Premier Wealth Management Limited |
|-----------------------------------------------------|------------|------------|----------------------------------|-------------------------|-----------------------------------|
| Unit Price Appreciation (For the last 7 days)       | MTD return | YTD return | Average time to maturity (years) | Inception               | 4 <sup>th</sup> June 2014         |
| 7.84%                                               | 8.05%      | 7.90%      | 0.47                             | Legal Structure         | Open-Ended Unit Trust Fund        |
| Unit Price                                          |            |