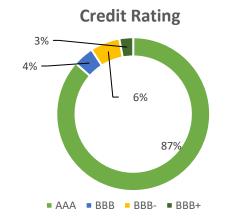

## Premier Money Market Fund (Factsheet as of 31st March 2025)

## Premier Wealth Management







| As of 31st March 2025 (All returns are net of fees) |            |            |                                  | Fund Management Company | Premier Wealth Management Limited |
|-----------------------------------------------------|------------|------------|----------------------------------|-------------------------|-----------------------------------|
| Unit Price Appreciation (For the last 7 days)       | MTD return | YTD return | Average time to maturity (years) | Inception               | 4 <sup>th</sup> June 2014         |
| 7.84%                                               | 8.05%      | 7.90%      | 0.47                             | Legal Structure         | Open-Ended Unit Trust Fund        |
| Unit Price                                          |            |