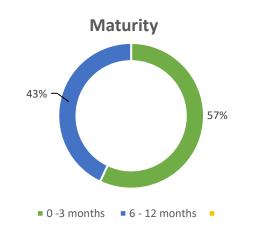

## Premier Money Market Fund (Factsheet as of 31st March 2025)

## Premier Wealth Management







| As of 31st March 2025 (All returns are net of fees) |            |            |                                  | Fund Management Company | Premier Wealth Management Limited |
|-----------------------------------------------------|------------|------------|----------------------------------|-------------------------|-----------------------------------|
| Unit Price Appreciation (For the last 7 days)       | MTD return | YTD return | Average time to maturity (years) | Inception               | 4 <sup>th</sup> June 2014         |
| 7.84%                                               | 8.05%      | 7.90%      | 0.47                             | Legal Structure         | Open-Ended Unit Trust Fund        |
| Unit Price                                          |            |            |